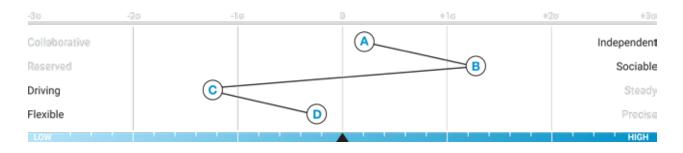

# A Deeper Understanding of Behavioral Drives

PI Reference Profiles are a fantastic framework for understanding people in a broad brush way and providing a type of shorthand for describing general personality configurations. People are complex, of course, and each person is unique. That's why Reference Profiles are just the beginning when it comes to decoding what makes us who we are.

The signature output of the PI Behavioral Assessment is a pattern that provides a more nuanced way to interpret an individual's behavioral drives and needs. When an assessment taker completes the PI Behavioral Assessment, we plot their results in a way that creates a pattern. These patterns reveal which of the assessment's Four Factors are strongest, and that gives us an amazing amount of information about what it will be like to work with that person.

In fact, once you're versed in reading these patterns, you'll gain insights into people that the resume doesn't convey and that even multiple rounds of interviews won't reveal.

#### This is an example of a behavioral pattern